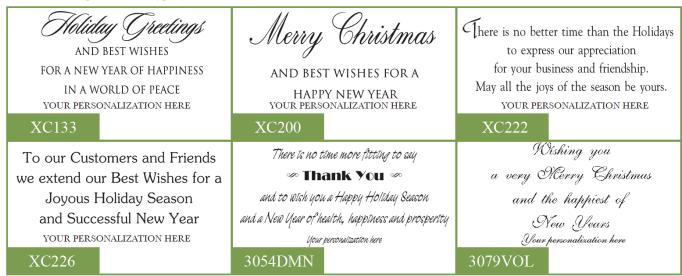

**VERSE SELECTION** - Please specify a verse number from those shown. The selection of a horizontal or vertical card will determine line splits. Your name or company name will be printed in the typestyle as shown.

**CUSTOM VERSE** - If you desire a custom verse, there will be an additional charge of \$35.00. Please type complete copy desired with the personalization. Please indicate lettering style. If not indicated, we will use lettering JFLO.